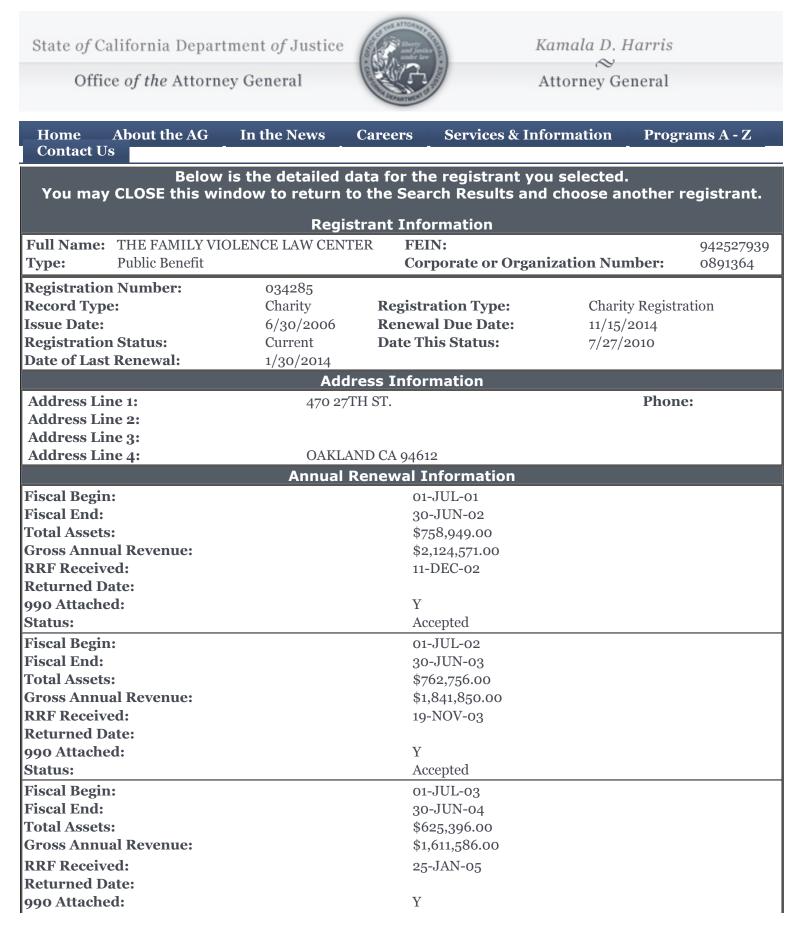

| Fiscal Begin:01-JUL-04Fiscal End:30-JUN-05Total Assets:\$700,103,00Gross Annual Revenue:\$1,763,182.00RRF Received:14-MAR-06Returned Date:90 Attached:990 Attached:YStatus:AcceptedFiscal Begin:01-JUL-05Fiscal Begin:01-JUL-05Fiscal Assets:\$573,816.00Gross Annual Revenue:\$1,618,023.00RRF Received:16-FEB-07Returned Date:90 Attached:990 Attached:YStatus:AcceptedFiscal Begin:01-JUL-05Fiscal Received:\$1,618,023.00RrF Received:10-FEB-07Returned Date:Y990 Attached:YStatus:AcceptedFiscal Begin:01-JUL-06Fiscal Segin:\$0-JUN-07Total Assets:\$643,538.00Gross Annual Revenue:\$2,118,663.00RRF Received:15-NOV-07Returned Date:\$2,000900 Attached:YStatus:\$643,538.00Gross Annual Revenue:\$2,118,663.00RRF Received:15-NOV-07Returned Date:90 Attached:990 Attached:YStatus:SourceStatus:\$2,000Status:\$2,000Reference:\$2,000Reference:\$2,000Reference:\$2,000Status:\$3,000Status:\$3,000Status:\$3,000<                                                                                                            |
|-----------------------------------------------------------------------------------------------------------------------------------------------------------------------------------------------------------------------------------------------------------------------------------------------------------------------------------------------------------------------------------------------------------------------------------------------------------------------------------------------------------------------------------------------------------------------------------------------------------------------------------------------------------------------------------------------------------------------------------------------------------------------------------------------------------------------------------------------------------------------------------------------------------------------------------------------------------------------------------------------------------------------------------------|
| Fiscal End:30-JUN-05Total Assets:\$700,103.00Gross Annual Revenue:\$1,763,182.00RRF Received:14-MAR-06Returned Date:900 Attached:990 Attached:YStatus:AcceptedFiscal Begin:01-JUL-05Fiscal End:30-JUN-06Total Assets:\$573,816.00Gross Annual Revenue:\$1,618,023.00RRF Received:16-FEB-07Returned Date:990 Attached:990 Attached:YStatus:AcceptedFiscal Begin:01-JUL-06Fiscal End:30-JUN-07Total Assets:\$643,538.00Gross Annual Revenue:\$643,538.00Gross Annual Revenue:\$2,118,663.00RRF Received:\$2,118,663.00RRF Received: |
| Total Assets:\$700,103.00Gross Annual Revenue:\$1,763,182.00RRF Received:14-MAR-06Returned Date:900 Attached:990 Attached:YStatus:AcceptedFiscal Begin:01-JUL-05Fiscal End:30-JUN-06Total Assets:\$573,816.00Gross Annual Revenue:\$1,618,023.00RRF Received:16-FEB-07Returned Date:900 Attached:990 Attached:YStatus:AcceptedFiscal Begin:01-JUL-06Fiscal End:30-JUN-07Total Assets:\$643,538.00Gross Annual Revenue:\$2,118,663.00RRF Received:\$2,118,663.00RRF Received:\$2,118,663.00RRF Received:\$2,118,663.00RRF Received:\$2,118,663.00RRF Received:\$2,118,663.00RRF Received:\$2,118,663.00RRF Received:\$2,10V-07Returned Date:900 Attached:900 Attached:Y                                                                                                                                                                                                                                                                                                                                                                  |
| Gross Annual Revenue:\$1,763,182.00RRF Received:14-MAR-06Returned Date:Y990 Attached:YStatus:AcceptedFiscal Begin:01-JUL-05Fiscal End:30-JUN-06Total Assets:\$573,816.00Gross Annual Revenue:\$1,618,023.00RRF Received:16-FEB-07Returned Date:Y990 Attached:YStatus:AcceptedFiscal Begin:01-JUL-06Fiscal Begin:01-JUL-06Fiscal Begin:01-JUL-06Fiscal Begin:01-JUL-06Fiscal Begin:01-JUL-06Fiscal Begin:10-JUL-06Fiscal Begin:10-JUL-06Fiscal Begin:10-JUL-06Fiscal Begin:10-JUL-06Fiscal Begin:10-JUL-07Keturned Date:\$643,538.00Gross Annual Revenue:\$2,118,663.00RRF Received:15-NOV-07Returned Date:990 Attached:990 Attached:Y                                                                                                                                                                                                                                                                                                                                                                                                   |
| RRF Received:14-MAR-06Returned Date:Y990 Attached:YStatus:AcceptedFiscal Begin:01-JUL-05Fiscal End:30-JUN-06Total Assets:\$573,816.00Gross Annual Revenue:\$1,618,023.00RF Received:16-FEB-07Returned Date:Y990 Attached:YStatus:AcceptedFiscal Begin:01-JUL-06Fiscal Begin:01-JUL-06Fiscal Begin:01-JUL-06Fiscal End:30-JUN-07Total Assets:\$643,538.00Gross Annual Revenue:\$2,118,663.00RRF Received:15-NOV-07Returned Date:90 Attached:90 Attached:Y                                                                                                                                                                                                                                                                                                                                                                                                                                                                                                                                                                                |
| Returned Date:990 Attached:YStatus:AcceptedFiscal Begin:01-JUL-05Fiscal End:30-JUN-06Total Assets:\$573,816.00Gross Annual Revenue:\$1,618,023.00RRF Received:16-FEB-07Returned Date:900 Attached:990 Attached:YStatus:AcceptedFiscal Begin:01-JUL-06Fiscal End:30-JUN-07Total Assets:\$643,538.00Gross Annual Revenue:\$2,118,663.00RRF Received:15-NOV-07Returned Date:900 Attached:900 Attached:\$2,118,663.00RRF Received:15-NOV-07Returned Date:900 Attached:900 Attached:Y                                                                                                                                                                                                                                                                                                                                                                                                                                                                                                                                                        |
| 990 Attached:YStatus:AcceptedFiscal Begin:01-JUL-05Fiscal End:30-JUN-06Total Assets:\$573,816.00Gross Annual Revenue:\$1,618,023.00RRF Received:16-FEB-07Returned Date:Y990 Attached:YStatus:AcceptedFiscal Begin:01-JUL-06Fiscal End:30-JUN-07Total Assets:\$643,538.00Gross Annual Revenue:\$2,118,663.00RRF Received:15-NOV-07Returned Date:990 Attached:990 Attached:\$2,118,663.00RRF Received:15-NOV-07Returned Date:990 Attached:990 Attached:Y                                                                                                                                                                                                                                                                                                                                                                                                                                                                                                                                                                                  |
| Status:AcceptedFiscal Begin:01-JUL-05Fiscal End:30-JUN-06Total Assets:\$573,816.00Gross Annual Revenue:\$1,618,023.00RRF Received:16-FEB-07Returned Date:900 Attached:990 Attached:YStatus:AcceptedFiscal Begin:01-JUL-06Fiscal End:30-JUN-07Total Assets:\$643,538.00Gross Annual Revenue:\$2,118,663.00RRF Received:15-NOV-07Returned Date:900 Attached:990 Attached:Y                                                                                                                                                                                                                                                                                                                                                                                                                                                                                                                                                                                                                                                                |
| Fiscal End:30-JUN-06Total Assets:\$573,816.00Gross Annual Revenue:\$1,618,023.00RRF Received:16-FEB-07Returned Date:Y990 Attached:YStatus:AcceptedFiscal Begin:01-JUL-06Fiscal End:30-JUN-07Total Assets:\$643,538.00Gross Annual Revenue:\$2,118,663.00RRF Received:15-NOV-07Returned Date:990 Attached:990 Attached:Y                                                                                                                                                                                                                                                                                                                                                                                                                                                                                                                                                                                                                                                                                                                 |
| Fiscal End:30-JUN-06Total Assets:\$573,816.00Gross Annual Revenue:\$1,618,023.00RRF Received:16-FEB-07Returned Date:Y990 Attached:YStatus:AcceptedFiscal Begin:01-JUL-06Fiscal End:30-JUN-07Total Assets:\$643,538.00Gross Annual Revenue:\$2,118,663.00RRF Received:15-NOV-07Returned Date:990 Attached:990 Attached:Y                                                                                                                                                                                                                                                                                                                                                                                                                                                                                                                                                                                                                                                                                                                 |
| Total Assets:\$573,816.00Gross Annual Revenue:\$1,618,023.00RRF Received:16-FEB-07Returned Date:Y990 Attached:YStatus:AcceptedFiscal Begin:01-JUL-06Fiscal End:30-JUN-07Total Assets:\$643,538.00Gross Annual Revenue:\$2,118,663.00RRF Received:15-NOV-07Returned Date:990 Attached:990 Attached:Y                                                                                                                                                                                                                                                                                                                                                                                                                                                                                                                                                                                                                                                                                                                                     |
| Gross Annual Revenue:\$1,618,023.00RRF Received:16-FEB-07Returned Date:Y990 Attached:YStatus:AcceptedFiscal Begin:01-JUL-06Fiscal End:30-JUN-07Total Assets:\$643,538.00Gross Annual Revenue:\$2,118,663.00RRF Received:15-NOV-07Returned Date:Y990 Attached:Y                                                                                                                                                                                                                                                                                                                                                                                                                                                                                                                                                                                                                                                                                                                                                                          |
| RRF Received:16-FEB-07Returned Date:Y990 Attached:YStatus:AcceptedFiscal Begin:01-JUL-06Fiscal End:30-JUN-07Total Assets:\$643,538.00Gross Annual Revenue:\$2,118,663.00RRF Received:15-NOV-07Returned Date:Y990 Attached:Y                                                                                                                                                                                                                                                                                                                                                                                                                                                                                                                                                                                                                                                                                                                                                                                                             |
| Returned Date:990 Attached:Y990 Attached:YStatus:AcceptedFiscal Begin:01-JUL-06Fiscal End:30-JUN-07Total Assets:\$643,538.00Gross Annual Revenue:\$2,118,663.00RRF Received:15-NOV-07Returned Date:Y                                                                                                                                                                                                                                                                                                                                                                                                                                                                                                                                                                                                                                                                                                                                                                                                                                    |
| 990 Attached:YStatus:AcceptedFiscal Begin:01-JUL-06Fiscal End:30-JUN-07Total Assets:\$643,538.00Gross Annual Revenue:\$2,118,663.00RRF Received:15-NOV-07Returned Date:Y990 Attached:Y                                                                                                                                                                                                                                                                                                                                                                                                                                                                                                                                                                                                                                                                                                                                                                                                                                                  |
| Status:AcceptedFiscal Begin:01-JUL-06Fiscal End:30-JUN-07Total Assets:\$643,538.00Gross Annual Revenue:\$2,118,663.00RRF Received:15-NOV-07Returned Date:990 Attached:Y                                                                                                                                                                                                                                                                                                                                                                                                                                                                                                                                                                                                                                                                                                                                                                                                                                                                 |
| Fiscal Begin: 01-JUL-06   Fiscal End: 30-JUN-07   Total Assets: \$643,538.00   Gross Annual Revenue: \$2,118,663.00   RRF Received: 15-NOV-07   Returned Date: 990 Attached:   Y Y                                                                                                                                                                                                                                                                                                                                                                                                                                                                                                                                                                                                                                                                                                                                                                                                                                                      |
| Fiscal End:30-JUN-07Total Assets:\$643,538.00Gross Annual Revenue:\$2,118,663.00RRF Received:15-NOV-07Returned Date:Y                                                                                                                                                                                                                                                                                                                                                                                                                                                                                                                                                                                                                                                                                                                                                                                                                                                                                                                   |
| Total Assets:\$643,538.00Gross Annual Revenue:\$2,118,663.00RRF Received:15-NOV-07Returned Date:Y                                                                                                                                                                                                                                                                                                                                                                                                                                                                                                                                                                                                                                                                                                                                                                                                                                                                                                                                       |
| Gross Annual Revenue:\$2,118,663.00RRF Received:15-NOV-07Returned Date:Y                                                                                                                                                                                                                                                                                                                                                                                                                                                                                                                                                                                                                                                                                                                                                                                                                                                                                                                                                                |
| <b>RRF Received:</b> 15-NOV-07 <b>Returned Date:</b> Y                                                                                                                                                                                                                                                                                                                                                                                                                                                                                                                                                                                                                                                                                                                                                                                                                                                                                                                                                                                  |
| Returned Date:<br>990 Attached: Y                                                                                                                                                                                                                                                                                                                                                                                                                                                                                                                                                                                                                                                                                                                                                                                                                                                                                                                                                                                                       |
| 990 Attached: Y                                                                                                                                                                                                                                                                                                                                                                                                                                                                                                                                                                                                                                                                                                                                                                                                                                                                                                                                                                                                                         |
|                                                                                                                                                                                                                                                                                                                                                                                                                                                                                                                                                                                                                                                                                                                                                                                                                                                                                                                                                                                                                                         |
| Status: Accepted                                                                                                                                                                                                                                                                                                                                                                                                                                                                                                                                                                                                                                                                                                                                                                                                                                                                                                                                                                                                                        |
| Fiscal Begin: 01-JUL-07                                                                                                                                                                                                                                                                                                                                                                                                                                                                                                                                                                                                                                                                                                                                                                                                                                                                                                                                                                                                                 |
| Fiscal End: 30-JUN-08                                                                                                                                                                                                                                                                                                                                                                                                                                                                                                                                                                                                                                                                                                                                                                                                                                                                                                                                                                                                                   |
| <b>Total Assets:</b> \$633,771.00                                                                                                                                                                                                                                                                                                                                                                                                                                                                                                                                                                                                                                                                                                                                                                                                                                                                                                                                                                                                       |
| Gross Annual Revenue: \$2,085,566.00                                                                                                                                                                                                                                                                                                                                                                                                                                                                                                                                                                                                                                                                                                                                                                                                                                                                                                                                                                                                    |
| <b>RRF Received:</b> 22-JUL-10                                                                                                                                                                                                                                                                                                                                                                                                                                                                                                                                                                                                                                                                                                                                                                                                                                                                                                                                                                                                          |
| Returned Date:                                                                                                                                                                                                                                                                                                                                                                                                                                                                                                                                                                                                                                                                                                                                                                                                                                                                                                                                                                                                                          |
| 990 Attached: Y                                                                                                                                                                                                                                                                                                                                                                                                                                                                                                                                                                                                                                                                                                                                                                                                                                                                                                                                                                                                                         |
| Status: Accepted                                                                                                                                                                                                                                                                                                                                                                                                                                                                                                                                                                                                                                                                                                                                                                                                                                                                                                                                                                                                                        |
| Fiscal Begin: 01-JUL-08                                                                                                                                                                                                                                                                                                                                                                                                                                                                                                                                                                                                                                                                                                                                                                                                                                                                                                                                                                                                                 |
| Fiscal End: 30-JUN-09                                                                                                                                                                                                                                                                                                                                                                                                                                                                                                                                                                                                                                                                                                                                                                                                                                                                                                                                                                                                                   |
| <b>Total Assets:</b> \$1,402,116.00                                                                                                                                                                                                                                                                                                                                                                                                                                                                                                                                                                                                                                                                                                                                                                                                                                                                                                                                                                                                     |
| Gross Annual Revenue: \$3,250,900.00                                                                                                                                                                                                                                                                                                                                                                                                                                                                                                                                                                                                                                                                                                                                                                                                                                                                                                                                                                                                    |
| RRF Received: 25-MAY-10                                                                                                                                                                                                                                                                                                                                                                                                                                                                                                                                                                                                                                                                                                                                                                                                                                                                                                                                                                                                                 |
| Returned Date:                                                                                                                                                                                                                                                                                                                                                                                                                                                                                                                                                                                                                                                                                                                                                                                                                                                                                                                                                                                                                          |
| 990 Attached: Y                                                                                                                                                                                                                                                                                                                                                                                                                                                                                                                                                                                                                                                                                                                                                                                                                                                                                                                                                                                                                         |
| Status: Accepted                                                                                                                                                                                                                                                                                                                                                                                                                                                                                                                                                                                                                                                                                                                                                                                                                                                                                                                                                                                                                        |
| Fiscal Begin: 01-JUL-09                                                                                                                                                                                                                                                                                                                                                                                                                                                                                                                                                                                                                                                                                                                                                                                                                                                                                                                                                                                                                 |
|                                                                                                                                                                                                                                                                                                                                                                                                                                                                                                                                                                                                                                                                                                                                                                                                                                                                                                                                                                                                                                         |
| Fiscal End: 30-JUN-10                                                                                                                                                                                                                                                                                                                                                                                                                                                                                                                                                                                                                                                                                                                                                                                                                                                                                                                                                                                                                   |
| <b>Total Assets:</b> \$1,172,763.00                                                                                                                                                                                                                                                                                                                                                                                                                                                                                                                                                                                                                                                                                                                                                                                                                                                                                                                                                                                                     |
| Gross Annual Revenue: \$1,562,836.00                                                                                                                                                                                                                                                                                                                                                                                                                                                                                                                                                                                                                                                                                                                                                                                                                                                                                                                                                                                                    |
| RRF Received: 16-MAY-11                                                                                                                                                                                                                                                                                                                                                                                                                                                                                                                                                                                                                                                                                                                                                                                                                                                                                                                                                                                                                 |
| Returned Date:                                                                                                                                                                                                                                                                                                                                                                                                                                                                                                                                                                                                                                                                                                                                                                                                                                                                                                                                                                                                                          |
| 990 Attached: Y                                                                                                                                                                                                                                                                                                                                                                                                                                                                                                                                                                                                                                                                                                                                                                                                                                                                                                                                                                                                                         |
| Status: Accepted                                                                                                                                                                                                                                                                                                                                                                                                                                                                                                                                                                                                                                                                                                                                                                                                                                                                                                                                                                                                                        |

| Fiscal Begin:<br>Fiscal End:                                                                                                                                                             | 01-JUL-10<br>30-JUN-11                                                                                                                                                                                                                                      |  |
|------------------------------------------------------------------------------------------------------------------------------------------------------------------------------------------|-------------------------------------------------------------------------------------------------------------------------------------------------------------------------------------------------------------------------------------------------------------|--|
| Total Assets:                                                                                                                                                                            | \$774,340.00                                                                                                                                                                                                                                                |  |
| Gross Annual Revenue:                                                                                                                                                                    | \$1,334,691.00                                                                                                                                                                                                                                              |  |
| RRF Received:                                                                                                                                                                            | 17-FEB-12                                                                                                                                                                                                                                                   |  |
| Returned Date:                                                                                                                                                                           |                                                                                                                                                                                                                                                             |  |
| 990 Attached:                                                                                                                                                                            | Y                                                                                                                                                                                                                                                           |  |
| Status:                                                                                                                                                                                  | Accepted                                                                                                                                                                                                                                                    |  |
| Fiscal Begin:                                                                                                                                                                            | 01-JUL-11                                                                                                                                                                                                                                                   |  |
| Fiscal End:                                                                                                                                                                              | 30-JUN-12                                                                                                                                                                                                                                                   |  |
| Total Assets:                                                                                                                                                                            | \$585,006.00                                                                                                                                                                                                                                                |  |
| Gross Annual Revenue:                                                                                                                                                                    | \$1,437,812.00                                                                                                                                                                                                                                              |  |
| RRF Received:<br>Returned Date:                                                                                                                                                          | 07-MAY-13                                                                                                                                                                                                                                                   |  |
| 990 Attached:                                                                                                                                                                            | Y                                                                                                                                                                                                                                                           |  |
| Status:                                                                                                                                                                                  | Accepted                                                                                                                                                                                                                                                    |  |
| Fiscal Begin:                                                                                                                                                                            | Accepted                                                                                                                                                                                                                                                    |  |
| Fiscal End:                                                                                                                                                                              | 30-JUN-13                                                                                                                                                                                                                                                   |  |
| Total Assets:                                                                                                                                                                            | \$928,851.00                                                                                                                                                                                                                                                |  |
| Gross Annual Revenue:                                                                                                                                                                    | \$1,969,411.00                                                                                                                                                                                                                                              |  |
| RRF Received:                                                                                                                                                                            | 18-DEC-13                                                                                                                                                                                                                                                   |  |
| Returned Date:                                                                                                                                                                           |                                                                                                                                                                                                                                                             |  |
| 990 Attached:                                                                                                                                                                            | Ν                                                                                                                                                                                                                                                           |  |
| Status:                                                                                                                                                                                  | Accepted                                                                                                                                                                                                                                                    |  |
|                                                                                                                                                                                          | Delated Decuments                                                                                                                                                                                                                                           |  |
|                                                                                                                                                                                          | Related Documents                                                                                                                                                                                                                                           |  |
| <u>00000155</u>                                                                                                                                                                          | Letter of Delinquency 1st Notice                                                                                                                                                                                                                            |  |
| <u>00000155</u><br><u>000894D4</u>                                                                                                                                                       |                                                                                                                                                                                                                                                             |  |
|                                                                                                                                                                                          | Letter of Delinquency 1st Notice                                                                                                                                                                                                                            |  |
| <u>000894D4</u>                                                                                                                                                                          | Letter of Delinquency 1st Notice<br>Founding Documents                                                                                                                                                                                                      |  |
| <u>000894D4</u><br>000894D5                                                                                                                                                              | Letter of Delinquency 1st Notice<br>Founding Documents<br>RRF-1 2009                                                                                                                                                                                        |  |
| <u>000894D4</u><br><u>000894D5</u><br><u>000894D6</u>                                                                                                                                    | Letter of Delinquency 1st Notice<br>Founding Documents<br>RRF-1 2009<br>IRS Form 990 2009                                                                                                                                                                   |  |
| 000894D4<br>000894D5<br>000894D6<br>000894D8                                                                                                                                             | Letter of Delinquency 1st NoticeFounding DocumentsRRF-1 2009IRS Form 990 2009RRF-1 2008                                                                                                                                                                     |  |
| 000894D4<br>000894D5<br>000894D6<br>000894D8<br>000894D9                                                                                                                                 | Letter of Delinquency 1st NoticeFounding DocumentsRRF-1 2009IRS Form 990 2009RRF-1 2008IRS Form 990 2008                                                                                                                                                    |  |
| 000894D4<br>000894D5<br>000894D6<br>000894D8<br>000894D9<br>000894D9<br>000894DB                                                                                                         | Letter of Delinquency 1st NoticeFounding DocumentsRRF-1 2009IRS Form 990 2009RRF-1 2008IRS Form 990 2008RRF-1 2007                                                                                                                                          |  |
| 000894D4<br>000894D5<br>000894D6<br>000894D6<br>000894D8<br>000894D9<br>000894D9<br>000894DB<br>000894DB                                                                                 | Letter of Delinquency 1st NoticeFounding DocumentsRRF-1 2009IRS Form 990 2009RRF-1 2008IRS Form 990 2008IRS Form 990 2008RRF-1 2007IRS Form 990 2007                                                                                                        |  |
| 000894D4<br>000894D5<br>000894D6<br>000894D8<br>000894D9<br>000894D9<br>000894DB<br>000894DC<br>000894DD                                                                                 | Letter of Delinquency 1st NoticeFounding DocumentsRRF-1 2009IRS Form 990 2009RRF-1 2008IRS Form 990 2008RRF-1 2007IRS Form 990 2007RRF-1 2006                                                                                                               |  |
| 000894D4<br>000894D5<br>000894D6<br>000894D8<br>000894D9<br>000894D9<br>000894DB<br>000894DC<br>000894DC<br>000894DD<br>000894DE                                                         | Letter of Delinquency 1st NoticeFounding DocumentsRRF-1 2009IRS Form 990 2009RRF-1 2008IRS Form 990 2008RRF-1 2007IRS Form 990 2007RRF-1 2006IRS Form 990 2006                                                                                              |  |
| 000894D4<br>000894D5<br>000894D6<br>000894D8<br>000894D9<br>000894D9<br>000894DB<br>000894DC<br>000894DC<br>000894DC<br>000894DE<br>000894DE                                             | Letter of Delinquency 1st NoticeFounding DocumentsRRF-1 2009IRS Form 990 2009RRF-1 2008IRS Form 990 2008RRF-1 2007IRS Form 990 2007RRF-1 2006RRF-1 2005                                                                                                     |  |
| 000894D4<br>000894D5<br>000894D6<br>000894D8<br>000894D9<br>000894D9<br>000894DB<br>000894DC<br>000894DC<br>000894DC<br>000894DE<br>000894DE<br>000894DE<br>000894E1                     | Letter of Delinquency 1st Notice   Founding Documents   RRF-1 2009   IRS Form 990 2009   RRF-1 2008   IRS Form 990 2008   RRF-1 2007   IRS Form 990 2007   RRF-1 2006   IRS Form 990 2006   RRF-1 2005   IRS Form 990 2005                                  |  |
| 000894D4   000894D5   000894D6   000894D8   000894D9   000894D9   000894D8   000894D9   000894D0   000894DC   000894DE   000894DE   000894DF   000894E1   000894E2                       | Letter of Delinquency 1st Notice   Founding Documents   RRF-1 2009   IRS Form 990 2009   RRF-1 2008   IRS Form 990 2008   RRF-1 2007   IRS Form 990 2007   RRF-1 2006   IRS Form 990 2006   RRF-1 2005   IRS Form 990 2005   RRF-1 2004                     |  |
| 000894D4   000894D5   000894D6   000894D8   000894D9   000894D9   000894D8   000894D9   000894D0   000894D2   000894DE   000894DE   000894DF   000894E1   000894E2   000894E3            | Letter of Delinquency 1st Notice   Founding Documents   RRF-1 2009   IRS Form 990 2009   RRF-1 2008   IRS Form 990 2008   RRF-1 2007   IRS Form 990 2007   RRF-1 2006   IRS Form 990 2006   RRF-1 2005   IRS Form 990 2005   RRF-1 2004   IRS Form 990 2004 |  |
| 000894D4   000894D5   000894D6   000894D8   000894D9   000894D9   000894D8   000894D9   000894D0   000894D2   000894DE   000894DE   000894DF   000894E1   000894E2   000894E3   000894E4 | Letter of Delinquency 1st Notice   Founding Documents   RRF-1 2009   IRS Form 990 2009   RRF-1 2008   IRS Form 990 2008   RRF-1 2007   IRS Form 990 2007   RRF-1 2006   IRS Form 990 2006   RRF-1 2005   IRS Form 990 2005   RRF-1 2004   IRS Form 990 2004 |  |